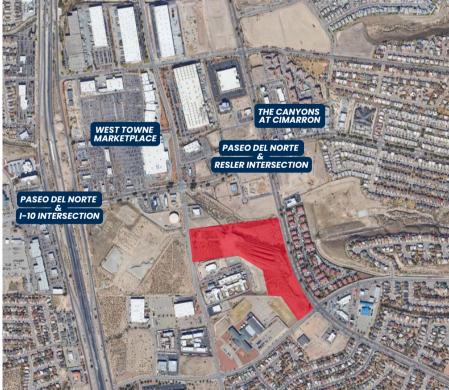

## **LOCATION**

#### Less than 1 mile away from:

- West Towne Marketplace
- I-10 & Paseo Del Norte Intersection
- The Canyons at Cimmaron

### Less than 2 miles away from:

- The Hospitals of Providence Transmountain campus
- Transmountain and I-10 Intersection

Frontage on Northwestern Dr., Resler Dr., Helen of Troy and Canyon Creek Avenue