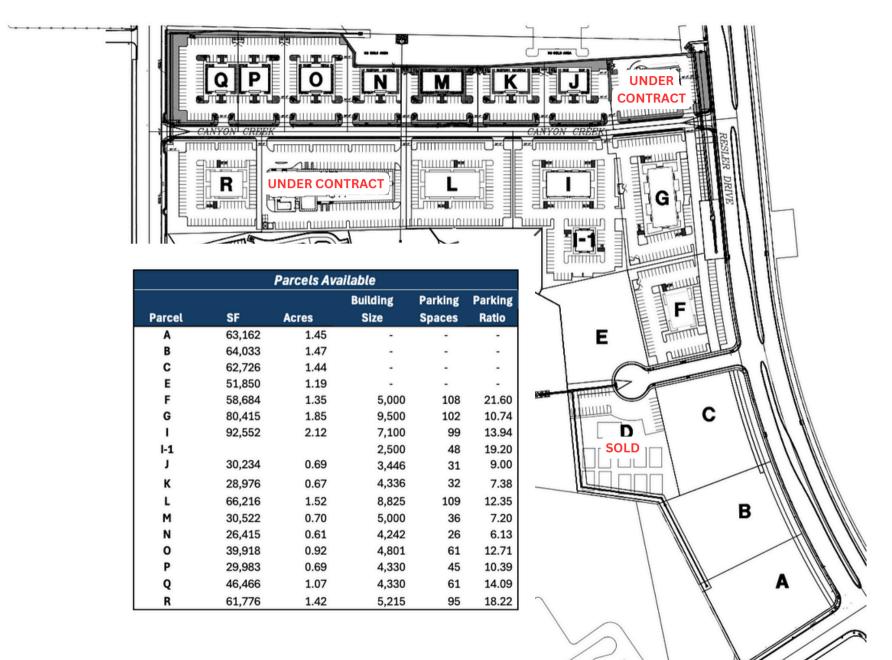

### **PARCELS AVAILABLE**

LOTS FOR SALE FROM .50 ACRES TO 3.00 ACRES \*ALL LOT SIZES CAN BE MODIFIED TO MEET A USERS NEEDS\*

\*ALL LOT SIZES CAN BE MODIFIED TO MEET A USERS NEEDS\*

\*ALL LOT SIZES CAN BE MODIFIED TO MEET A USERS NEEDS\*