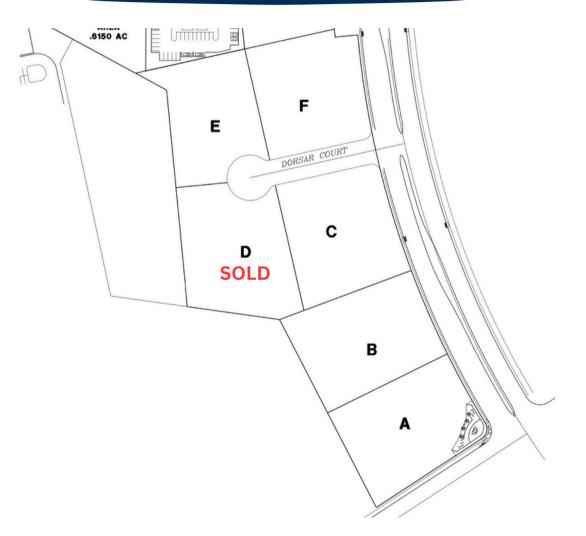

### **PARCELS AVAILABLE**

LOTS FOR SALE FROM .50 ACRES TO 3.00 ACRES \*ALL LOT SIZES CAN BE MODIFIED TO MEET A USERS NEEDS\*

\*ALL LOT SIZES CAN BE MODIFIED TO MEET A USERS NEEDS\*

\*ALL LOT SIZES CAN BE MODIFIED TO MEET A USERS NEEDS\*