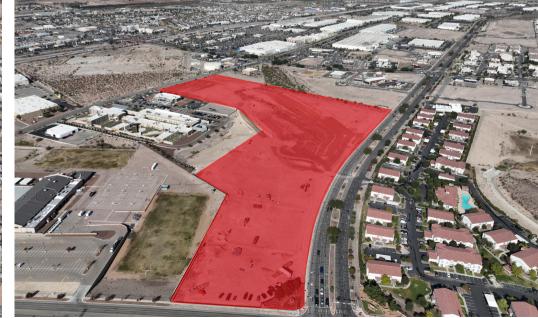

### **PARCELS AVAILABLE**

LOTS FOR SALE FROM .50 ACRES TO 3.00 ACRES \*ALL LOT SIZES CAN BE MODIFIED TO MEET A USERS NEEDS\*

\*ALL LOT SIZES CAN BE MODIFIED TO MEET A USERS NEEDS\*

\*ALL LOT SIZES CAN BE MODIFIED TO MEET A USERS NEEDS\*