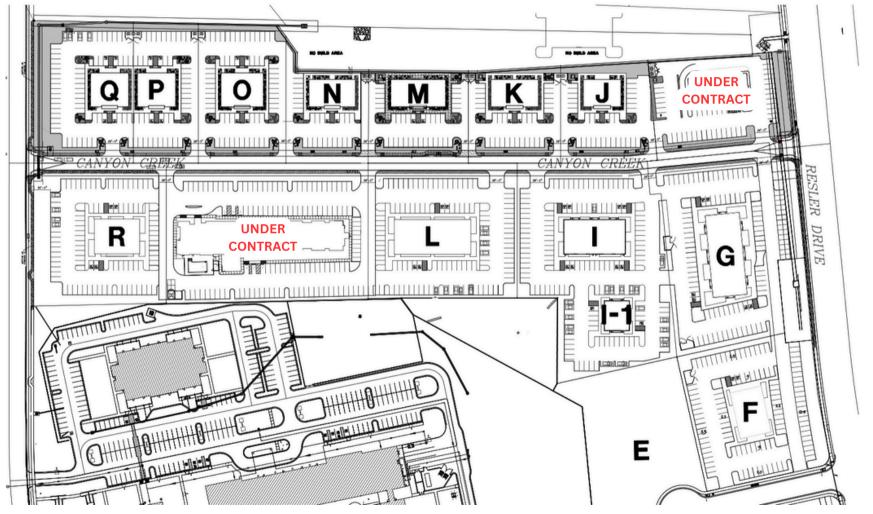

### **PARCELS AVAILABLE**

LOTS FOR SALE FROM .50 ACRES TO 3.00 ACRES \*ALL LOT SIZES CAN BE MODIFIED TO MEET A USERS NEEDS\*

\*ALL LOT SIZES CAN BE MODIFIED TO MEET A USERS NEEDS\*

\*ALL LOT SIZES CAN BE MODIFIED TO MEET A USERS NEEDS\*