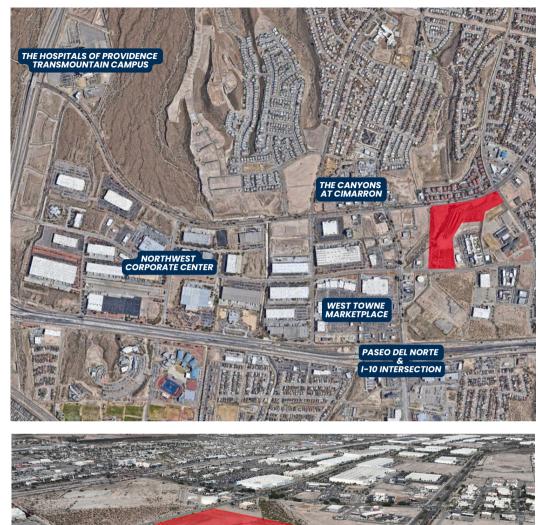

## **LOCATION**

### Less than 2 miles away from:

- The Hospitals of Providence Transmountain campus
- Transmountain and I-10 Intersection

Frontage on Northwestern Dr., Resler Dr., Helen of Troy and Canyon Creek Avenue