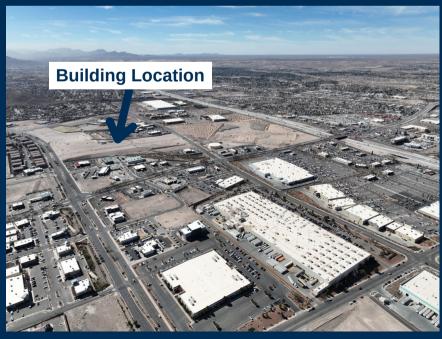

## **Location**

- 7761 Canyon Creek Avenue, El Paso, Tx 79912
- Northwest El Paso
- Major Intersections within 1 mile radius
  - Resler and Paseo Del Norte
  - Paseo Del Norte and Northwestern Dr.
  - Paseo Del Norte and I-10
  - Resler and Helen of Troy
- Major Developments within 1 mile radius
  - West Towne Market Place
  - Canyons at Cimarron
- · Less than 2 miles away
  - The Hospitals of Providence Transmountain Location
  - Transmountain Dr.
    - Provides easy access to NE and East El Paso

**Building Floor Plan** 

**Building Site Plan** 

Aerial

**Building Rendering** 