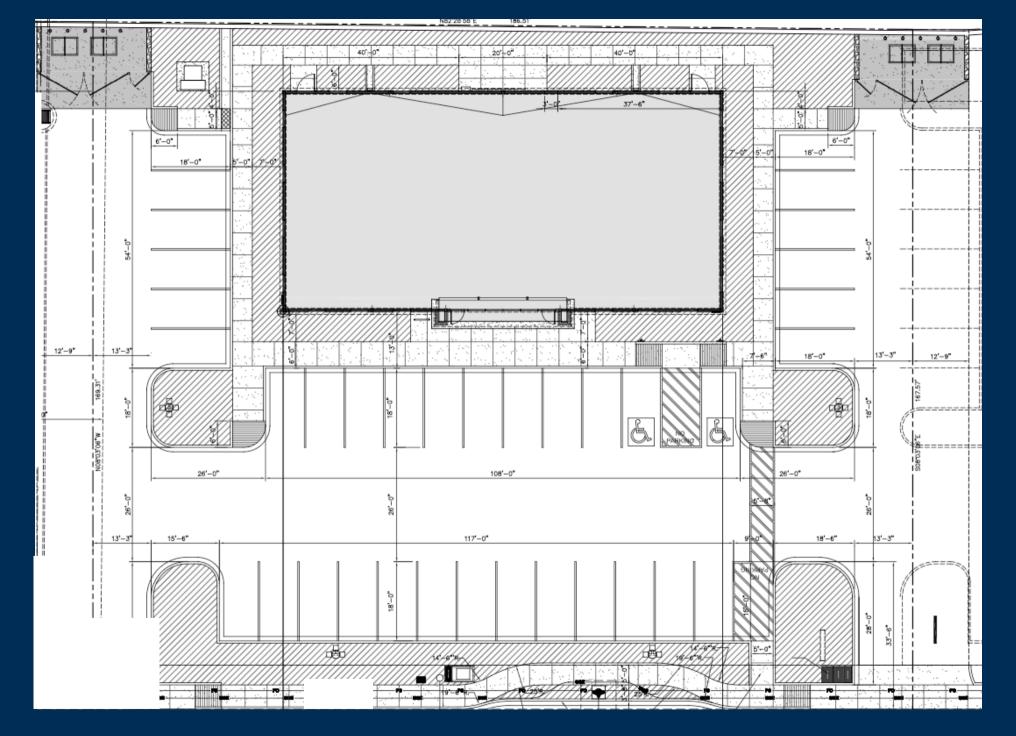

**Building Floor Plan** 

**Building Site Plan** 

Aerial

**Building Rendering** 

## **Building Details**

- Cold Dark Shell with no Building Slab
- Zoning: C-4
- Building Size: 5,000 S.F. (50' x 100')
- Divisible into multiple spaces
- Land Size: 0.721 Acres (31,406.76 S.F.)
- All utilities stubbed into building
- Parking Ratio: 7:1 (36 parking spots)
- Clear Height: 12' 9"