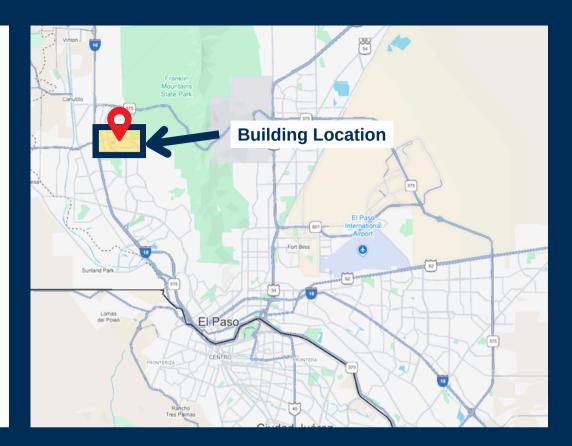

## **Location**

- 7761 Canyon Creek Avenue, El Paso, Tx 79912
- Northwest El Paso
- Major Intersections within 1 mile radius
  - Resler and Paseo Del Norte
  - Paseo Del Norte and Northwestern Dr.
  - Paseo Del Norte and I-10
  - Resler and Helen of Troy
- Major Developments within 1 mile radius
  - West Towne Market Place
  - Canyons at Cimarron
- · Less than 2 miles away
  - The Hospitals of Providence Transmountain Location
  - Transmountain Dr.
    - Provides easy access to NE and East El Paso