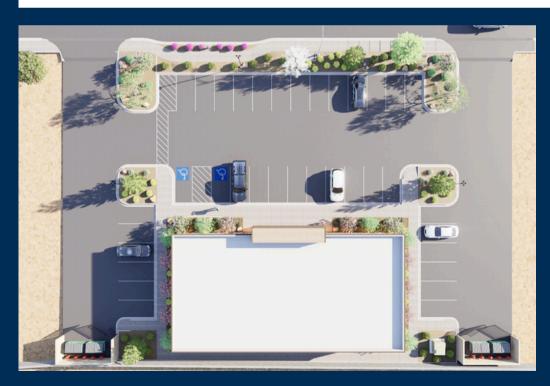

**Building Floor Plan** 

**Building Site Plan** 

Aerial

**Building Rendering** 

## **Building Details**

- Cold Dark Shell with no Building Slab
- Zoning: C-4
- Building Size: 5,000 S.F. (50' x 100')
- Divisible into multiple spaces
- Land Size: 0.721 Acres (31,406.76 S.F.)
- All utilities stubbed into building
- Parking Ratio: 7:1 (36 parking spots)
- Clear Height: 12' 9"