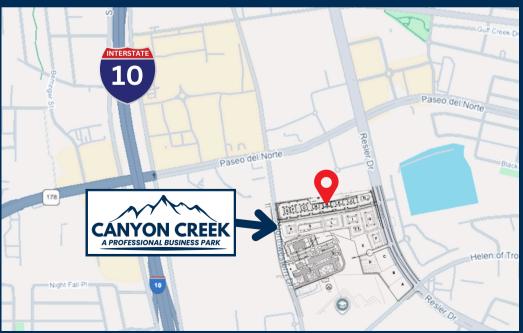

## **Location**

- 7761 Canyon Creek Avenue, El Paso, Tx 79912
- Northwest El Paso
- Major Intersections within 1 mile radius
  - Resler and Paseo Del Norte
  - Paseo Del Norte and Northwestern Dr.
  - Paseo Del Norte and I-10
  - Resler and Helen of Troy
- Major Developments within 1 mile radius
  - West Towne Market Place
  - Canyons at Cimarron
- · Less than 2 miles away
  - The Hospitals of Providence Transmountain Location
  - Transmountain Dr.
    - Provides easy access to NE and East El Paso