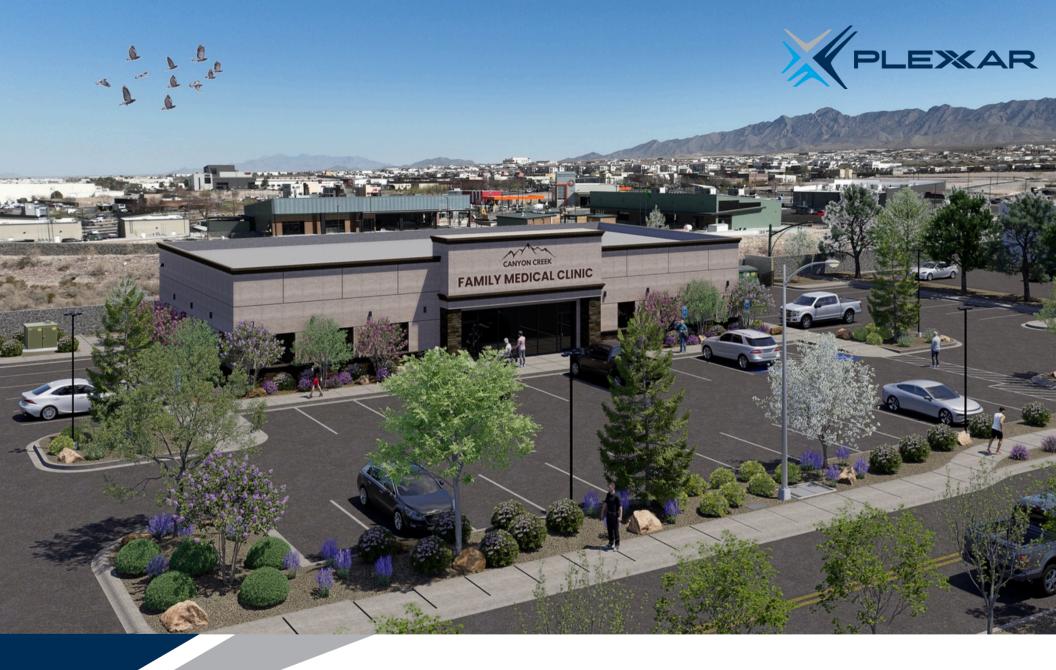

## 7761 Canyon Creek Avenue

5,000 SF Shell Building

**FOR SALE** 

## **Building Details**

- Cold Dark Shell with no Building Slab
- Zoning: C-4
- Building Size: 5,000 S.F. (50' x 100')
- Divisible into multiple spaces
- Land Size: 0.721 Acres (31,406.76 S.F.)
- All utilities stubbed into building
- Parking Ratio: 7:1 (36 parking spots)
- Clear Height: 12' 9"