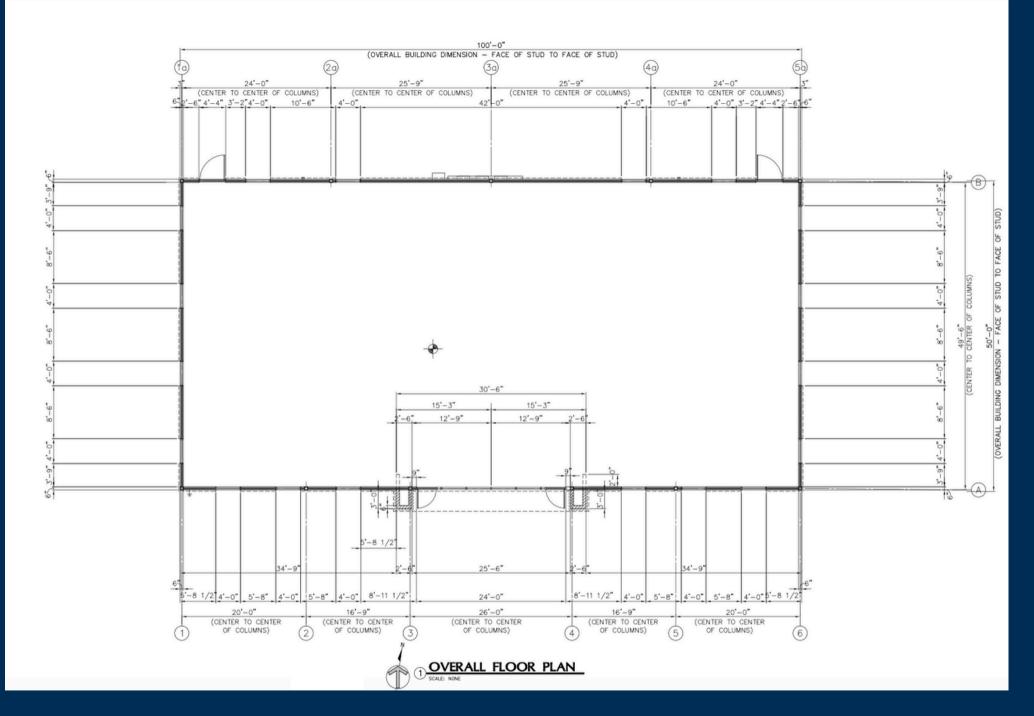

**Building Floor Plan** 

**Building Site Plan** 

Aerial

**Building Rendering** 

## **Building Details**

- Cold Dark Shell with no Building Slab
- Zoning: C-4
- Building Size: 5,000 S.F. (50' x 100')
- Divisible into multiple spaces
- Land Size: 0.721 Acres (31,406.76 S.F.)
- All utilities stubbed into building
- Parking Ratio: 7:1 (36 parking spots)
- Clear Height: 12' 9"